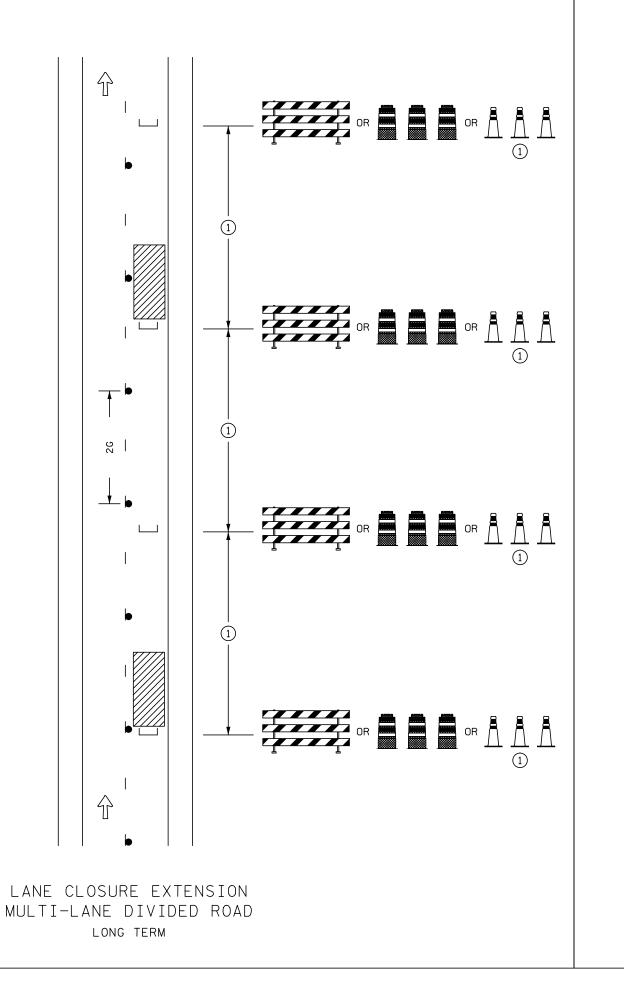

DESIGNER NOTES (REMOVE FROM LAYOUT BEFORE INSERTING IN PLAN):

- (1) INSTALL A TYPE III BARRICADE AT HTE BEGINNING OF EACH WORK SPACE AND AT INTERVALS FROM 500 FEET MINIMUM TOO 1000 FEET MAXIMUM WITHIN THR CLOSED LANE.
- 2. FOR ADVANCE SIGNING, PLACEMENT OF TRAFFIC CONTROL DEVICES, AND LANE TAPER, SEE THE APPROPRIATE LAYOUT.
- (3) TYPE A CHANNELIZING DEVICES MAY BE USED IF THE TEMPORARY TRAFFIC CONTROL ZONE IS INSTALLED FOR LESS THE 12 HOURS OR IS ATTENDED.
- 5. IF BACKUPS ARE EXPECTED CONSIDER USE OF LAYOUT 66 "LANE CLOSURE WITH ZIPPER MERGE".
- 6. RIGHT LANE CLOSURE EXTENSION SHOWN.

DRUMS, TYPE I OR TYPE II BARRICADE OR VERTICAL PANEL. .

4. FOR ANY EXCAVATION OR DROP-OFF IN EXCESS OF 12 IN., SEE THE MINNESOTA MANUAL ON UNIFORM TRAFFIC CONTROL DEVICES SECTION 6F.85 "TEMPORARY TRAFFIC BARRIERS".